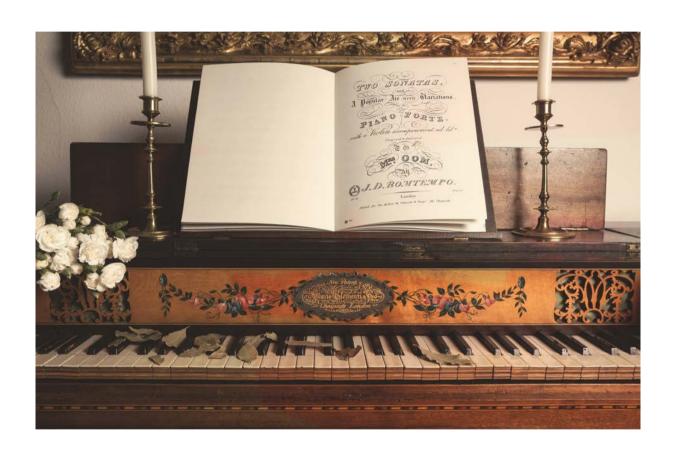

Fortepianist

Laura is a fortepianist focused on romantic repertoire whose brand design orbits around key values of this artistic period. Floral elements in the shape of petals and leaves -along with the wind blowing them-, introduce an ethereal character that gets to recall wind and all kinds of filamentous elements of great elegance. Thus, the brand is identified with a firm in which letters have been replaced with a clearly handmade, evoked text; infused, at any point, with the romantic spirit of the calligraphy of the time.

Project team Laura Granero

A first search identifies visual elements out of Romanticism, and capable of giving a firm base to the identity. On this first approach, a number of floral elements arose in the shape of petals, leaves and the wind that bring them to life; along with other elements more akin to the mechanical nature of the instrument, such as the strings inside. All of it as part of a process to get to know the historical period, the instrument, and the person behind the brand.