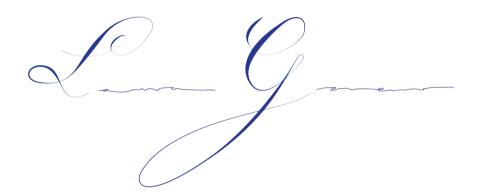

LAURA GRANERO. 2017

LAURA GRANERO. 2017

On the other hand, the image of Clara Schumann's representative romantic writing, introduces lightness, an ethereal character -recalling air blowing- and filamentous gestures of great elegance. Thus the logo is conceived as a firm in which the abstract lines of letters have been replaced with a clearly handmade, evoked text. Capital L and G, are kept as floral, as a readable reference to artisan stamps.

The landscaped layout of the logo limits the minimum display size in which is still readable. To overcome this, in such applications as web or social media, it is reduced to the capital L.

£ 6 ----

Font CMYK - 100, 95, 5, 0 PANTONE - 2746C RGB - 43, 46, 131 RAL - 5022 Background CMYK - 0, 0, 0, 10 PANTONE - Cool Gray 2 RGB - 236, 236, 237 RAL - 9003