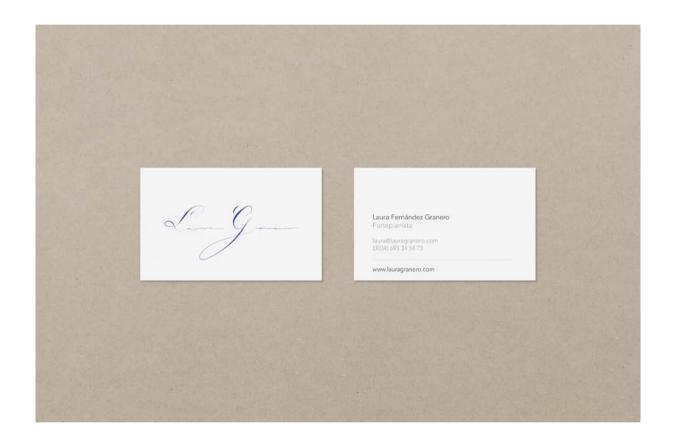

LAURA GRANERO. 2017

LAURA GRANERO. 2017

On the other hand, the image of Clara Schumann's representative romantic writing, introduces lightness, an ethereal character -recalling air blowing- and filamentous gestures of great elegance. Thus the logo is conceived as a firm in which the abstract lines of letters have been replaced with a clearly handmade, evoked text. Capital L and G, are kept as floral, as a readable reference to artisan stamps.

The landscaped layout of the logo limits the minimum display size in which is still readable. To overcome this, in such applications as web or social media, it is reduced to the capital L.

£ 6 ----

Font CMYK - 100, 95, 5, 0 PANTONE - 2746C RGB - 43, 46, 131 RAL - 5022 Background CMYK - 0, 0, 0, 10 PANTONE - Cool Gray 2 RGB - 236, 236, 237 RAL - 9003