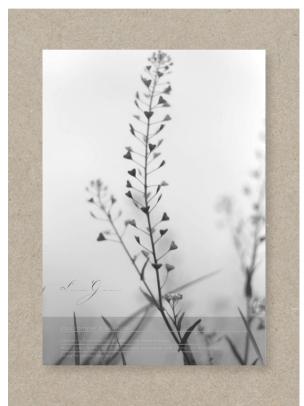

Fortepianist

Laura is a fortepianist focused on romantic repertoire whose brand design orbits around key values of this artistic period. Floral elements in the shape of petals and leaves -along with the wind blowing them-, introduce an ethereal character that gets to recall wind and all kinds of filamentous elements of great elegance. Thus, the brand is identified with a firm in which letters have been replaced with a clearly handmade, evoked text; infused, at any point, with the romantic spirit of the calligraphy of the time.

LAURA GRANERO. 2017

LAURA GRANERO. 2017

On the other hand, the image of Clara Schumann's representative romantic writing, introduces lightness, an ethereal character -recalling air blowing- and filamentous gestures of great elegance. Thus the logo is conceived as a firm in which the abstract lines of letters have been replaced with a clearly handmade, evoked text. Capital L and G, are kept as floral, as a readable reference to artisan stamps.