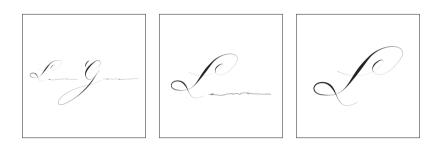

LAURA GRANERO. 2017

LAURA GRANERO. 2017

On the other hand, the image of Clara Schumann's representative romantic writing, introduces lightness, an ethereal character -recalling air blowing- and filamentous gestures of great elegance. Thus the logo is conceived as a firm in which the abstract lines of letters have been replaced with a clearly handmade, evoked text. Capital L and G, are kept as floral, as a readable reference to artisan stamps.

The landscaped layout of the logo limits the minimum display size in which is still readable. To overcome this, in such applications as web or social media, it is reduced to the capital L.

£ 6 ----

Font CMYK - 100, 95, 5, 0 PANTONE - 2746C RGB - 43, 46, 131 RAL - 5022 Background CMYK - 0, 0, 0, 10 PANTONE - Cool Gray 2 RGB - 236, 236, 237 RAL - 9003