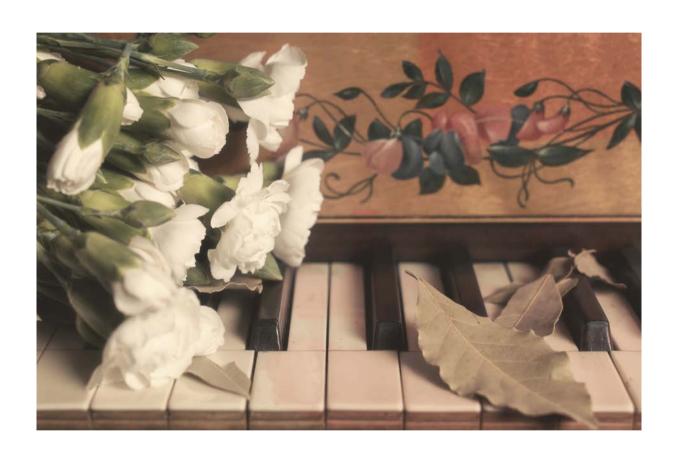

Fortepianist

Laura is a fortepianist focused on romantic repertoire whose brand design orbits around key values of this artistic period. Floral elements in the shape of petals and leaves -along with the wind blowing them-, introduce an ethereal character that gets to recall wind and all kinds of filamentous elements of great elegance. Thus, the brand is identified with a firm in which letters have been replaced with a clearly handmade, evoked text; infused, at any point, with the romantic spirit of the calligraphy of the time.

Project team Laura Granero

A first search identifies visual elements out of Romanticism, and capable of giving a firm base to the identity. On this first approach, a number of floral elements arose in the shape of petals, leaves and the wind that bring them to life; along with other elements more akin to the mechanical nature of the instrument, such as the strings inside. All of it as part of a process to get to know the historical period, the instrument, and the person behind the brand.