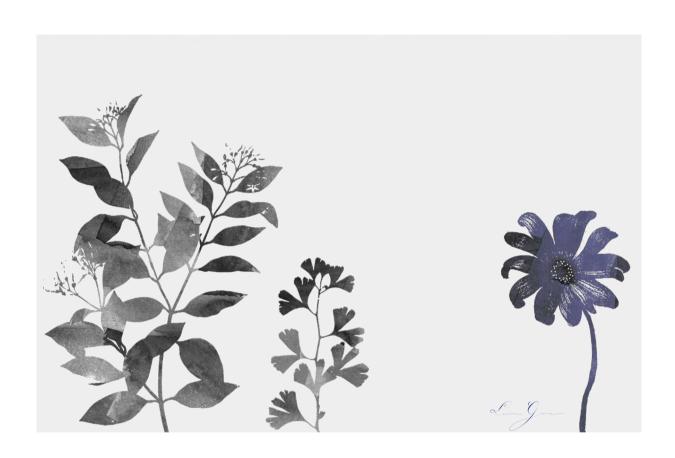

Fortepianist

Laura is a fortepianist focused on romantic repertoire whose brand design orbits around key values of this artistic period. Floral elements in the shape of petals and leaves -along with the wind blowing them-, introduce an ethereal character that gets to recall wind and all kinds of filamentous elements of great elegance. Thus, the brand is identified with a firm in which letters have been replaced with a clearly handmade, evoked text; infused, at any point, with the romantic spirit of the calligraphy of the time.

Project team Laura Granero

A first search identifies visual elements out of Romanticism, and capable of giving a firm base to the identity. On this first approach, a number of floral elements arose in the shape of petals, leaves and the wind that bring them to life; along with other elements more akin to the mechanical nature of the instrument, such as the strings inside. All of it as part of a process to get to know the historical period, the instrument, and the person behind the brand.

LAURA GRANERO. 2017

LAURA GRANERO. 2017

On the other hand, the image of Clara Schumann's representative romantic writing, introduces lightness, an ethereal character -recalling air blowing- and filamentous gestures of great elegance. Thus the logo is conceived as a firm in which the abstract lines of letters have been replaced with a clearly handmade, evoked text. Capital L and G, are kept as floral, as a readable reference to artisan stamps.