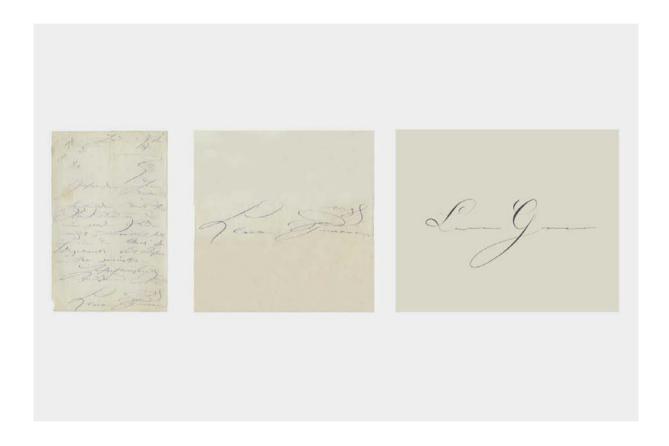

LAURA GRANERO. 2017

LAURA GRANERO. 2017

On the other hand, the image of Clara Schumann's representative romantic writing, introduces lightness, an ethereal character -recalling air blowing- and filamentous gestures of great elegance. Thus the logo is conceived as a firm in which the abstract lines of letters have been replaced with a clearly handmade, evoked text. Capital L and G, are kept as floral, as a readable reference to artisan stamps.