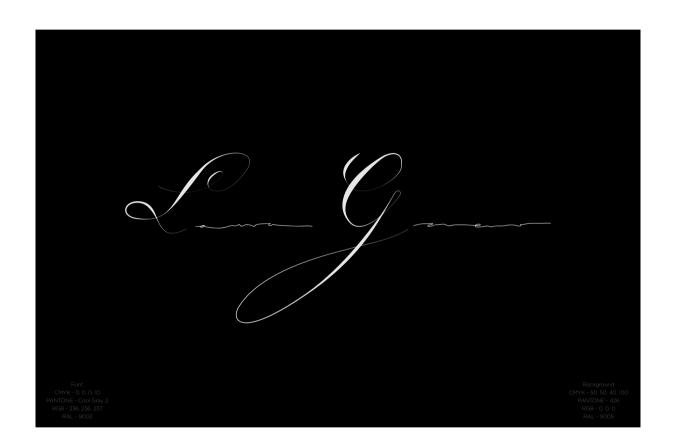

LAURA GRANERO. 2017

LAURA GRANERO. 2017

On the other hand, the image of Clara Schumann's representative romantic writing, introduces lightness, an ethereal character -recalling air blowing- and filamentous gestures of great elegance. Thus the logo is conceived as a firm in which the abstract lines of letters have been replaced with a clearly handmade, evoked text. Capital L and G, are kept as floral, as a readable reference to artisan stamps.

The landscaped layout of the logo limits the minimum display size in which is still readable. To overcome this, in such applications as web or social media, it is reduced to the capital L.

£ 6 ----

Font CMYK - 100, 95, 5, 0 PANTONE - 2746C RGB - 43, 46, 131 RAL - 5022 Background CMYK - 0, 0, 0, 10 PANTONE - Cool Gray 2 RGB - 236, 236, 237 RAL - 9003